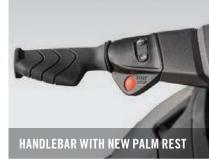

Steering (O.T.A.S.™) Handlebar with NEW palm rest

Sponsons

**Bumpers** 

Tow hook Footwell carpets

Swim platform carpet

Wide-angle mirrors

Seat strap

Rear grab handle