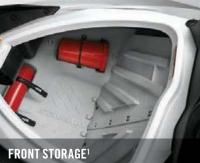

## **DIMENSIONS**

| Fuel capacity    | 15.9 US gal / 60 I    |
|------------------|-----------------------|
| Length           | 132.6" / 336.8 cm     |
| Width            | 48.5" / 123.1 cm      |
| Weight (dry)     | 780 lb / 355 kg       |
| Storage capacity | 30.8 US gal / 116.6 I |

### **OPTIONS**

Fold-down reboarding step

3-position retractable ski pylon

Removable wakeboard rack

Depth finder

Removable dry bag for front storage

Ski tow eye

Speed Tie™

Removable storage bin

Safety kit

Bilge pump

Sandbag anchor

Fire extinguisher

Fender

Sea-Doo Move trailer

Watercraft cover