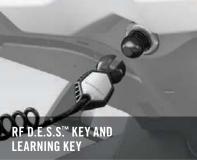

RF D.E.S.S. Key. ...... With radio frequency technology and a ball-and-socket design, the Digitally Encoded Security System (D.E.S.S.)

key provides riders with easy and quick starts every time. Off-Throttle Assisted ...... Provides the operator with additional steering effect in off-throttle situations for greater maneuverability.