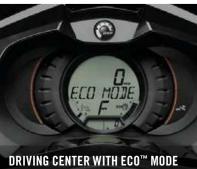

ECO mode...... This iTC function automatically determines the most economical power delivery and sets the optimal RPM for greatest fuel economy.

spotter for watersports and features waterproof, thermoformed vinyl UV resistant material for additional durability.

Elevated fuel filler...... Easy access and prevents water intrusion

while refueling.

Interactive Multifunction Digital .... Fuel level, Tachometer, Speedometer, Touring mode. Information Center

Sport mode, ECO mode, Hour meter and more.