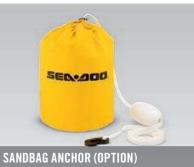

Removable storage bin

Safety kit

Bilge pump

Sandbag anchor

Fire extinguisher

Fender

Sea-Doo Move trailer

Watercraft cover