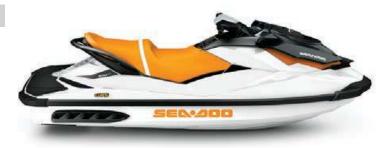

A versatile and fun watercraft for the whole family with an equally fun sticker price. This watercraft is fuel-efficient with ECO Mode and is available with a wide range of features to include a tow hook for watersports and iControl Learning Key. It also has a durable thermoformed seat for unparalleled reliability.

White & Orange Crush •

iTC/CLCS/ECO.